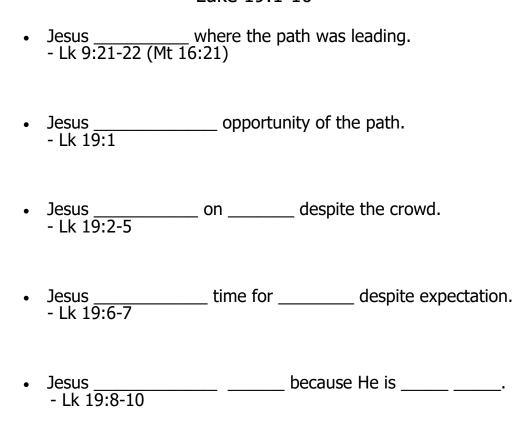

Easter at Ebenezer The Way to the Cross Week 1 - The Path Luke 19:1-10

BY MAIL 49 ROSE LANE

**WEEKLY BUDGET NEEDS -**LAST WEEK'S OFFERING -2024 GIVING YTD -

GIVE2GO MISSIONS FUND -

\$ 14,576.37

\$373,743.67