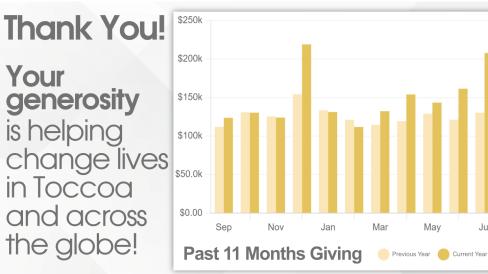

Weekly budget needs - \$30,266.88 Last week's offering - \$40,900.94 2023 giving year-to-date - \$982,967.49

Intentional Missions Giving - \$15,421.44

Sundays @ 9:00 am Worship Life Groups (preschool, kids, students, college, adults